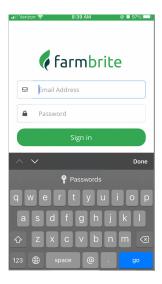

## To find your Keychain and Log in on iOS

First, go to the Farmbrite log in screen. Below the 'Sign in' button there is a Key that says 'Passwords'. Click on this to bring up the stored passwords on your phone.