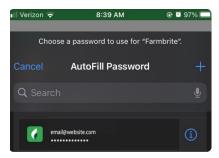

Your phone will ask you to identify yourself using your Touch ID.

Your phone will bring up a listing of apps on your phone. Click on the app.farmbrite.com link to sign in with autofill password.