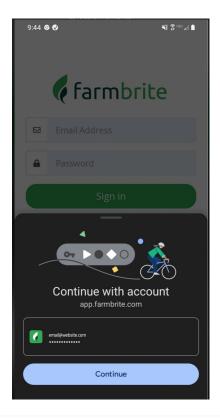

## To find your Keychain and Log in on Android

Android has many different password management services that are similar to Apple Keychain that you can find such as GoogleSmart Lock and other password managers as well. You can use them in a similar way as the keychain above.