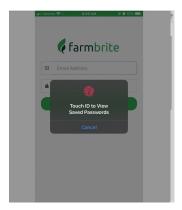

Your phone will ask you to identify yourself using your Touch ID.

Your phone will bring up a listing of apps on your phone. Click on the app.farmbrite.com link to sign in with autofill password.