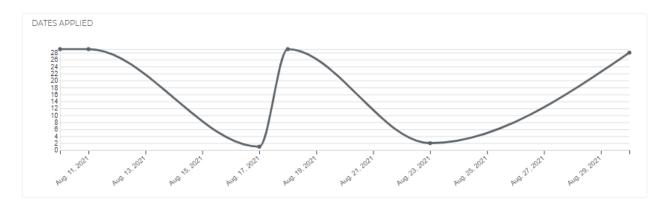

To start reviewing your treatment and vaccination records, navigate to **Reports** in the left navigation menu, and then select **Treatments and Vaccinations under the Livestock column**.

You'll first see two graphs at the top of the page. You'll find a chart displaying your treatment record count over time on the left. This will help you see how many treatments have been recorded, and on what days.