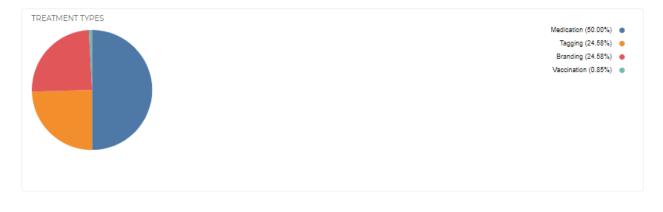

On the right, you'll find a pie chart breaking down the treatments by type.

If you want to further filter your results, you can search using keywords, or select a different date range to only see treatments administered within a specific timeframe. Be sure to click **Update** on the right to filter your results after setting your date range.